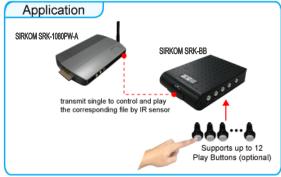

#### Play Button Box (SIRKOM SRK-BB)

- The Play Button Box (SIRKOM SRK-BB) supports up to 12 play-button inputs.
- Press one of the play buttons to play the corresponding file.