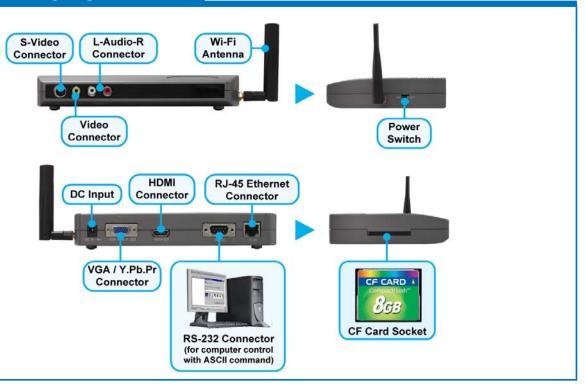

### INTRODUCTION

The SIRKOM SRK-1080PW-A is a digital media player that plays movies, music, digital picture and WMV9 from CF memory card without a computer. The SIRKOM SRK-1080PW-A supports High Definition movie hardware decode acceleration, presents for you the smoother and clearer picture, it supports high resolution video output such as 1080P / 1080i / 720P for movie theater quality video on a big screen. By connecting to S-Video, Y.Pb.Pr, VGA (resolution up to 1360 x 768), HDMI (1920 x 1080P) and Audio, you can play picture, movie and music on any display device.

### **FEATURES**

- Supports multiple file formats: Music, Picture, Movie and HD WMV9.
- Supports S-Video, Y.Pb.Pr, HDMI, VGA and Audio output.
- S-Video output supports Composite S-Video and Composite Y.Pb.Pr.
- HD Y.Pb.Pr output supports resolution: NTSC Mode(60Hz): 480P/720P/1080i.
   PAL Mode(50Hz): 576P/720P/1080i.
- HDMI Output: 480P/720P/1080i/1080P.
- VGA output supports resolution: 640x480/800x600/1024x768/1280x1024/1360x768.
- Supports RS-232 port for computer control with ASCII command (play, stop, pause...etc).
- Connect using an Ethernet network cable at up to 100Mbps.
- Easily connect to your wireless network using 802.11g at up to 54Mbps. 802.11b is compatible at 11Mbps.
- Wireless Signal Range: Indoors: Up to 20~25 meters.
  Outdoors: Up to 60~80 meters.
- Supports WEP (Wired Equivalent Privacy) encryption technology used by wireless device.
- The source of HD WMV9 MP@HL (Main Profile / High Level) supports resolution up to 1920x1080 (1080P) and the maximum bit rate is 12Mbps.
- Supports CF memory cards. (Suggest using the high speed (150X) CF card)
- **Supports HTTP Control Function**
- Supports Auto Key Lock Function
- Exports the Configuration Value: You can export the configuration value to the CF card. The configuration value can be modified on your PC, and can be applied to the SRK-1080PW-A or others.
- **Compatible with Windows Media Player 11:** Play media files stored in a network computer.
- **Supports FTP Auto Download Function:** Connect to Remote FTP server and download data to the CF card automatically.
- Supports Download Pause / Resume Function: Continue unfinished downloads upon next session.
- Embedded FTP Server.
- Supports NTP Network (G.M.T) Timer.
- Supports Universal Plug and Play (UPnP) and DHCP.
- Supports SLIDE SHOW Function (interval time with 10/15/30/60 seconds).