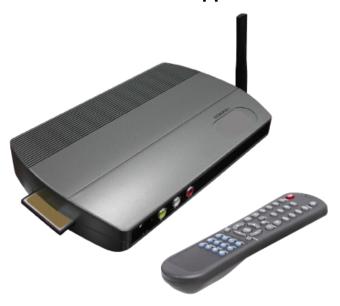

### Wireless Digital HD Media Player SRK-1080PW-A

Wi-Fi Full HD WMV9 Digital Signage Compatible with Windows Media Player 11 Supports FTP Auto Download Function Supports HTTP Control Function

### INTRODUCTION

The SIRKOM SRK-1080PW-A is a digital media player that plays movies, music, digital picture and WMV9 from CF memory card without a computer. The SIRKOM SRK-1080PW-A supports High Definition movie hardware decode acceleration, presents for you the smoother and clearer picture, it supports high resolution video output such as 1080P / 1080i / 720P for movie theater quality video on a big screen. By connecting to S-Video, Y.Pb.Pr, VGA (resolution up to 1360 x 768), HDMI (1920 x 1080P) and Audio, you can play picture, movie and music on any display device.