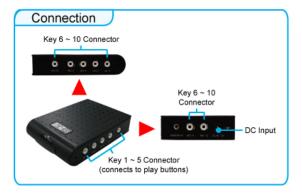

## **CONNECTION**

#### Play Button Box (SIRKOM SRK-BB)

- The Play Button Box (SIRKOM SRK-BB) supports up to 12 play-button inputs.
- Press one of the play buttons to play the corresponding file.