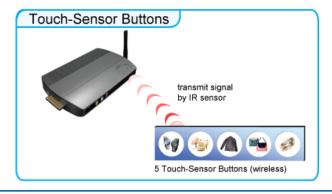

#### **Touch-Sensor Buttons**

Press one of the touch-sensor buttons, the SRK-1080PW-A will play the corresponding file automatically.